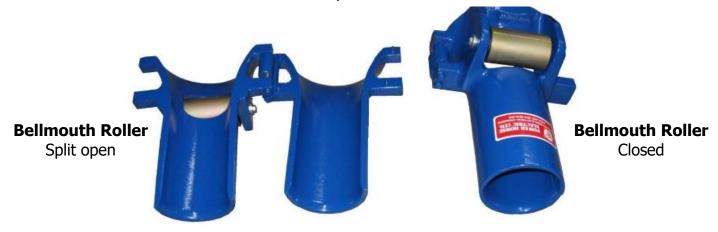

## **BELLMOUTH ROLLER**

The Bellmouth Rollers are proudly manufactured by Powerhowse Electric, from cast aluminium and then powder coated to provide a clean finish.

Designed to protect your cable and hauling rope from the sharp edges on the duct/conduit at the entry point, it is Fitted with a Steel Roller on one side to reduce friction on cable and damage caused by steel pulling wires. They can split for easy removal from Cable and Duct and allows them to be reused. Suits 80mm to 150mm AU/NZ Conduit.