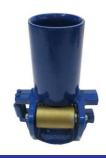

## **BELLMOUTH ROLLER**

The Bellmouth Rollers are proudly manufactured by Powerhowse Electric, from cast aluminium and then powder coated to provide a clean finish.

Designed to protect your cable and hauling rope from the sharp edges on the duct/conduit at the entry point, it is Fitted with a Steel Roller on one side to reduce friction on cable and damage caused by steel pulling wires. They can split for easy removal from Cable and Duct and allows them to be reused. Suits 80mm to 150mm AU/NZ Conduit.