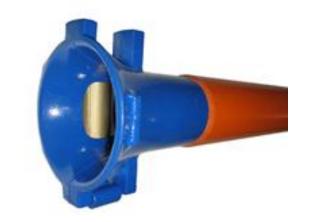

to be reused. Suits 80mm to 150mm AU/NZ Conduit.



**Note:** To get the best size for your job you will need to know the Internal Diameter (ID) of your Duct/Conduit, this will determine which Bellmouth Roller to use by its Outside Diameter (NECK OD)

| CODE  | DESCRIPTION             | NECK OD | NECK ID | DIMENSIONS<br>L x W x D | WEIGHT |
|-------|-------------------------|---------|---------|-------------------------|--------|
| 30012 | 80mm Roller Bell Mouth  | 80mm    | 63mm    | 235 x 175 x 175         | 1.7kgs |
| 30013 | 100mm Roller Bell Mouth | 100mm   | 82mm    | 270 x 210 x 210         | 2.6kgs |
| 30008 | 125mm Roller Bell Mouth | 122mm   | 109mm   | 305 x 250 x 250         | 3.3kgs |
| 30010 | 150mm Roller Bell Mouth | 144mm   | 122mm   | 320 x 255 x 255         | 4.0kgs |



Roller Bellmouth In Conduit

Ph: 0508 734 487

Email: sales@phel.co.nz