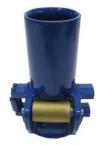

## **BELLMOUTH ROLLER**

The Bellmouth Rollers are proudly manufactured by Powerhowse Electric, from cast aluminium and then powder coated to provide a clean finish.

Designed to protect your cable and hauling rope from the sharp edges on the duct/conduit at the entry point, it is Fitted with a Steel Roller on one side to reduce friction on cable and damage caused by steel pulling wires. They can split for easy removal from Cable and Duct and allows them to be reused. Suits 80mm to 150mm AU/NZ Conduit.

**Note:** To get the best size for your job you will need to know the Internal Diameter (ID) of your Duct/Conduit, this will determine which Bellmouth Roller to use by its Outside Diameter (NECK OD)

| CODE  | DESCRIPTION             | NECK OD | NECK ID | DIMENSIONS<br>L x W x D | WEIGHT |
|-------|-------------------------|---------|---------|-------------------------|--------|
| 30012 | 80mm Roller Bell Mouth  | 80mm    | 63mm    | 235 x 175 x 175         | 1.7kgs |
| 30013 | 100mm Roller Bell Mouth | 100mm   | 82mm    | 270 x 210 x 210         | 2.6kgs |
| 30008 | 125mm Roller Bell Mouth | 122mm   | 109mm   | 305 x 250 x 250         | 3.3kgs |
| 30010 | 150mm Roller Bell Mouth | 144mm   | 122mm   | 320 x 255 x 255         | 4.0kgs |