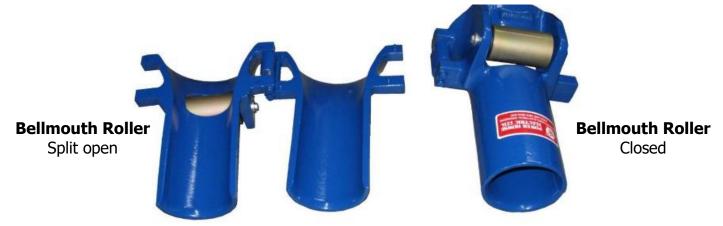

## **BELLMOUTH ROLLER**

The Bellmouth Rollers are proudly manufactured by Powerhowse Electric, from cast aluminium and then powder coated to provide a clean finish.

Designed to protect your cable and hauling rope from the sharp edges on the duct/conduit at the entry point, it is Fitted with a Steel Roller on one side to reduce friction on cable and damage caused by steel pulling wires. They can split for easy removal from Cable and Duct and allows them to be reused. Suits 80mm to 150mm AU/NZ Conduit.

**Note:** To get the best size for your job you will need to know the Internal Diameter (ID) of your Duct/Conduit, this will determine which Bellmouth Roller to use by its Outside Diameter (NECK OD)

| CODE  | DESCRIPTION             | NECK OD | NECK ID | DIMENSIONS<br>L x W x D | WEIGHT |
|-------|-------------------------|---------|---------|-------------------------|--------|
| 30012 | 80mm Roller Bell Mouth  | 80mm    | 63mm    | 235 x 175 x 175         | 1.7kgs |
| 30013 | 100mm Roller Bell Mouth | 100mm   | 82mm    | 270 x 210 x 210         | 2.6kgs |
| 30008 | 125mm Roller Bell Mouth | 122mm   | 109mm   | 305 x 250 x 250         | 3.3kgs |
| 30010 | 150mm Roller Bell Mouth | 144mm   | 122mm   | 320 x 255 x 255         | 4.0kgs |