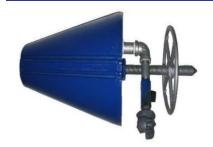

## **BLOW CONES & SEAL- OFF KITS**

Our **Blow Cones,** Manufactured by Powerhowse Electric have 3 grooves and be used to blow either 12mm blowing tape, 3mm or 6mm rope. We recommend that you block the 2 grooves not in use by filing the gaps with blue tac or chewing gum to stop air for escaping whilst blowing.

| CODE     | DESCRIPTION                    | DUCT ID RANGE |
|----------|--------------------------------|---------------|
| 30024    | Blow Cone Taper                | 25 - 50mm     |
| 30025    | Blow Cone Taper                | 50 - 100mm    |
| 30026    | Blow Cone Taper Self-Jacking   | 50 - 100mm    |
| 30027    | Blow Cone Taper Self-Jacking   | 150 - 200mm   |
| 30028    | Blow Cone Stepped              | 100 - 150mm   |
| 30029    | Blow Cone Stepped Self-Jacking | 49 - 60mm     |
| 08032905 | Single Conduit Seal-offs       | 73 - 84mm     |
| 08032910 | Single Conduit Seal-offs       | 89 - 95mm     |
| 08032920 | Single Conduit Seal-offs       | 90 - 108mm    |
| 08032925 | Single Conduit Seal-offs       | 120 - 136mm   |
| 08032930 | Single Conduit Seal-offs       | 140 - 160mm   |
| 08032935 | Single Conduit Seal-offs       | 199 - 210mm   |
| 08032940 | Double Conduit Seal-offs       | 49 - 60mm     |
| 08032945 | Double Conduit Seal-offs       | 61 - 70mm     |
| 08032950 | Double Conduit Seal-offs       | 73 - 84mm     |
| 08032955 | Double Conduit Seal-offs       | 89 - 95mm     |
| 08032960 | Double Conduit Seal-offs       | 90 - 108mm    |
| 08032965 | Double Conduit Seal-offs       | 120 - 136mm   |
| 08032970 | Double Conduit Seal-offs       | 140 - 160mm   |
| 08032975 | Double Conduit Seal-offs       | 199 - 210mm   |
| 08032165 | Seal-Off Control Valve Body    | -             |