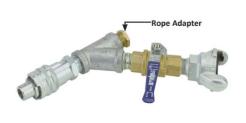

Seal-Off Control Valve Body, works with the Condux seal-offs, allowing the purchase of a single valve body that can be used in conjunction with many different sized Condux seal off. Different size rope adapters are available on request.

| CODE     | DESCRIPTION                    | DUCT ID RANGE |
|----------|--------------------------------|---------------|
| 30024    | Blow Cone Taper                | 25 - 50mm     |
| 30025    | Blow Cone Taper                | 50 - 100mm    |
| 30026    | Blow Cone Taper Self-Jacking   | 50 - 100mm    |
| 30027    | Blow Cone Taper Self-Jacking   | 150 - 200mm   |
| 30028    | Blow Cone Stepped              | 100 - 150mm   |
| 30029    | Blow Cone Stepped Self-Jacking | 49 - 60mm     |
| 08032905 | Single Conduit Seal-offs       | 73 - 84mm     |
| 08032910 | Single Conduit Seal-offs       | 89 - 95mm     |
| 08032920 | Single Conduit Seal-offs       | 90 - 108mm    |
| 08032925 | Single Conduit Seal-offs       | 120 - 136mm   |
| 08032930 | Single Conduit Seal-offs       | 140 - 160mm   |
| 08032935 | Single Conduit Seal-offs       | 199 - 210mm   |
| 08032940 | Double Conduit Seal-offs       | 49 - 60mm     |
| 08032945 | Double Conduit Seal-offs       | 61 - 70mm     |
| 08032950 | Double Conduit Seal-offs       | 73 - 84mm     |
| 08032955 | Double Conduit Seal-offs       | 89 - 95mm     |
| 08032960 | Double Conduit Seal-offs       | 90 - 108mm    |
| 08032965 | Double Conduit Seal-offs       | 120 - 136mm   |
| 08032970 | Double Conduit Seal-offs       | 140 - 160mm   |
| 08032975 | Double Conduit Seal-offs       | 199 - 210mm   |
| 08032165 | Seal-Off Control Valve Body    | -             |