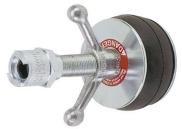

Condux Seal-Off work in conjunction with the Seal-Off control valve, the seal-offs are available as a single or double, please see sizes below to suit your duct. Used for sending chutes or other projectiles through conduit while dragging a pull string or pull tape.

| CODE     | DESCRIPTION                    | DUCT ID RANGE |
|----------|--------------------------------|---------------|
| 30024    | Blow Cone Taper                | 25 - 50mm     |
| 30025    | Blow Cone Taper                | 50 - 100mm    |
| 30026    | Blow Cone Taper Self-Jacking   | 50 - 100mm    |
| 30027    | Blow Cone Taper Self-Jacking   | 150 - 200mm   |
| 30028    | Blow Cone Stepped              | 100 - 150mm   |
| 30029    | Blow Cone Stepped Self-Jacking | 49 - 60mm     |
| 08032905 | Single Conduit Seal-offs       | 73 - 84mm     |
| 08032910 | Single Conduit Seal-offs       | 89 - 95mm     |
| 08032920 | Single Conduit Seal-offs       | 90 - 108mm    |
| 08032925 | Single Conduit Seal-offs       | 120 - 136mm   |
| 08032930 | Single Conduit Seal-offs       | 140 - 160mm   |
| 08032935 | Single Conduit Seal-offs       | 199 - 210mm   |
| 08032940 | Double Conduit Seal-offs       | 49 - 60mm     |
| 08032945 | Double Conduit Seal-offs       | 61 - 70mm     |
| 08032950 | Double Conduit Seal-offs       | 73 - 84mm     |
| 08032955 | Double Conduit Seal-offs       | 89 - 95mm     |
| 08032960 | Double Conduit Seal-offs       | 90 - 108mm    |
| 08032965 | Double Conduit Seal-offs       | 120 - 136mm   |
| 08032970 | Double Conduit Seal-offs       | 140 - 160mm   |
| 08032975 | Double Conduit Seal-offs       | 199 - 210mm   |
| 08032165 | Seal-Off Control Valve Body    | -             |