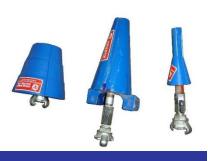

## **BLOW CONES & SEAL- OFF KITS**

Our **Blow Cones,** Manufactured by Powerhowse Electric have 3 grooves and be used to blow either 12mm blowing tape, 3mm or 6mm rope. We recommend that you block the 2 grooves not in use by filing the gaps with blue tac or chewing gum to stop air for escaping whilst blowing.

| CODE     | DESCRIPTION                    | DUCT ID RANGE |
|----------|--------------------------------|---------------|
| 30024    | Blow Cone Taper                | 25 - 50mm     |
| 30025    | Blow Cone Taper                | 50 - 100mm    |
| 30026    | Blow Cone Taper Self-Jacking   | 50 - 100mm    |
| 30027    | Blow Cone Taper Self-Jacking   | 150 - 200mm   |
| 30028    | Blow Cone Stepped              | 100 - 150mm   |
| 30029    | Blow Cone Stepped Self-Jacking | 49 - 60mm     |
| 08032905 | Single Conduit Seal-offs       | 73 - 84mm     |
| 08032910 | Single Conduit Seal-offs       | 89 - 95mm     |
| 08032920 | Single Conduit Seal-offs       | 90 - 108mm    |
| 08032925 | Single Conduit Seal-offs       | 120 - 136mm   |
| 08032930 | Single Conduit Seal-offs       | 140 - 160mm   |
| 08032935 | Single Conduit Seal-offs       | 199 - 210mm   |
| 08032940 | Double Conduit Seal-offs       | 49 - 60mm     |
| 08032945 | Double Conduit Seal-offs       | 61 - 70mm     |
| 08032950 | Double Conduit Seal-offs       | 73 - 84mm     |
| 08032955 | Double Conduit Seal-offs       | 89 - 95mm     |
| 08032960 | Double Conduit Seal-offs       | 90 - 108mm    |
| 08032965 | Double Conduit Seal-offs       | 120 - 136mm   |
| 08032970 | Double Conduit Seal-offs       | 140 - 160mm   |
| 08032975 | Double Conduit Seal-offs       | 199 - 210mm   |
| 08032165 | Seal-Off Control Valve Body    | -             |