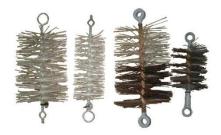

## BRUSHES

Powerhowse Electric supplies a range of equipment for your conduit needs. Our Brushes are used to clean and remove dirt and other loose debris from ducts or conduits. Proudly New Zealand made, all our brushes are provided with 2x 12mm Shackles, one shackle for pulling into the duct the other to pull back if the brush jams. It is advised to use two ropes when cleaning the duct to prevent the risk of the Brush getting stuck. Our range includes steel wire, half steel/half nylon stiff nylon and soft nylon, all in different sizes to suit the duct diameters from 50mm to 200mm.