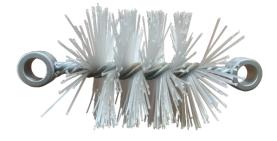

## BRUSHES

Powerhowse Electric supplies a range of equipment for your conduit needs. Our Brushes are used to clean and remove dirt and other loose debris from ducts or conduits. Proudly New Zealand made, all our brushes are provided with 2x 12mm Shackles, one shackle for pulling into the duct the other to pull back if the brush jams. It is advised to use two ropes when cleaning the duct to prevent the risk of the Brush getting stuck. Our range includes steel wire, half steel/half nylon stiff nylon and soft nylon, all in different sizes to suit the duct diameters from 50mm to 200mm.

## We also have proving pigs, squeegee etc available at Powerhowse Electric.

NYLON STIFF Stiff Nylon Brush c/w Pulling eyes on both

WIRE/NYLON Steel Wire/Nylon Brush c/w Pulling eyes on both ends

Web: www.phel.co.nz

| PRODUCT<br>CODE | SIZE<br>(MM) | DIMENSIONS<br>L x W x D |
|-----------------|--------------|-------------------------|
| 30047           | 50mm         | 200mm x 50mm x 50mm     |
| 30048           | 75mm         | 200mm x 75mm x 75mm     |
| 30072           | 85mm         | 200mm x 85mm x 85mm     |
| 30049           | 100mm        | 200mm x 100mm x 100mm   |
| 30069           | 125mm        | 200mm x 125mm x 125mm   |
| 30050           | 140mm        | 200mm x 140mm x 140mm   |
| 30051           | 150mm        | 200mm x 150mm x 150mm   |