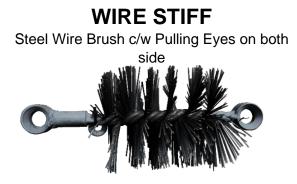

## BRUSHES

Powerhowse Electric supplies a range of equipment for your conduit needs. Our Brushes are used to clean and remove dirt and other loose debris from ducts or conduits. Proudly New Zealand made, all our brushes are provided with 2x 12mm Shackles, one shackle for pulling into the duct the other to pull back if the brush jams. It is advised to use two ropes when cleaning the duct to prevent the risk of the Brush getting stuck. Our range includes steel wire, half steel/half nylon stiff nylon and soft nylon, all in different sizes to suit the duct diameters from 50mm to 200mm.

| PRODUCT<br>CODE | SIZE<br>(MM) | DIMENSIONS<br>L x W x D |
|-----------------|--------------|-------------------------|
| 30052           | 50mm         | 200mm x 50mm x 50mm     |
| 30053           | 60mm         | 200mm x 60mm x 60mm     |
| 30054           | 75mm         | 200mm x 75mm x 75mm     |
| 30055           | 90mm         | 200mm x 90mm x 90mm     |
| 30056           | 100mm        | 200mm x 100mm x 100mm   |
| 30057           | 110mm        | 200mm x 110mm x 110mm   |
| 30058           | 125mm        | 200mm x 125mmx 125mm    |
| 30059           | 143mm        | 200mm x 143mm x 143mm   |
| 30060           | 150mm        | 200mm x 150mm x 150mm   |
| 30061           | 160mm        | 200mm x 160mm x 160mm   |
| 60062           | 200mm        | 200mm x 200mm x 200mm   |