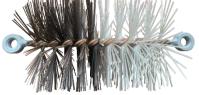

## BRUSHES

Powerhowse Electric supplies a range of equipment for your conduit needs. Our Brushes are used to clean and remove dirt and other loose debris from ducts or conduits. Proudly New Zealand made, all our brushes are provided with 2x 12mm Shackles, one shackle for pulling into the duct the other to pull back if the brush jams. It is advised to use two ropes when cleaning the duct to prevent the risk of the Brush getting stuck. Our range includes steel wire, half steel/half nylon stiff nylon and soft nylon, all in different sizes to suit the duct diameters from 50mm to 200mm.

## We also have proving pigs, squeegee etc available at Powerhowse Electric.

NYLON STIFF Stiff Nylon Brush c/w Pulling eyes on both

WIRE/NYLON Steel Wire/Nylon Brush c/w Pulling eyes on both ends

Web: www.phel.co.nz

| PRODUCT<br>CODE | SIZE<br>(MM) | DIMENSIONS<br>L x W x D |
|-----------------|--------------|-------------------------|
| 30063           | 50mm         | 200mm x 50mm x 50mm     |
| 30064           | 75mm         | 200mm x 75mm x 75mm     |
| 30065           | 100mm        | 200mm x 100mm x 100mm   |
| 30066           | 125mm        | 200mm x 125mm x 125mm   |
| 30067           | 140mm        | 200mm x 140mm x 140mm   |
| 30068           | 200mm        | 200mm x 150mm x 150mm   |