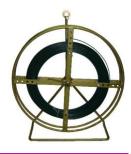

## **CATENARY WIRE STAND**

The Powerhowse Catenary Wire Stands are proudly New Zealand made, the frame is fabricated from steel in our Auckland Factory and then electro-plated for protection from the weather. It is designed to hold catenary wire and can be hung, stand vertical or lay flat.

The Catenary Wire Stand has adjustable coil mounting pins to accommodate various catenary wire spool sizes, width, and diameter.

Hanging ring or standing up right

Laid down flat

| CODE  | DESCRIPTION         | DIMENSIONS<br>L x W x D | WEIGHT |
|-------|---------------------|-------------------------|--------|
| 50032 | Catenary Wire Stand | 570 x 180 x 650mm       | 7 Kgs  |