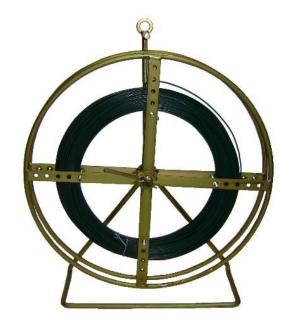

## **CATENARY WIRE STAND**

The Powerhowse Catenary Wire Stands are proudly New Zealand made, the frame is fabricated from steel in our Auckland Factory and then electro-plated for protection from the weather. It is designed to hold catenary wire and can be hung, stand vertical or lay flat.

The Catenary Wire Stand has adjustable coil mounting pins to accommodate various catenary wire spool sizes, width, and diameter.

Hanging ring or standing up right

Laid down flat

| CODE  | DESCRIPTION         | DIMENSIONS<br>L x W x D | WEIGHT |
|-------|---------------------|-------------------------|--------|
| 50032 | Catenary Wire Stand | 570 x 180 x 650mm       | 7 Kgs  |