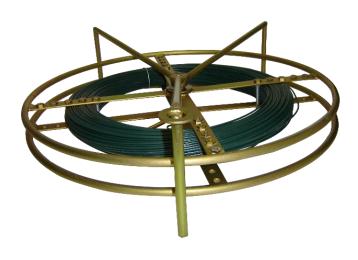

## **CATENARY WIRE STAND**

The Powerhowse Catenary Wire Stands are proudly New Zealand made, the frame is fabricated from steel in our Auckland Factory and then electro-plated for protection from the weather. It is designed to hold catenary wire and can be hung, stand vertical or lay flat.

The Catenary Wire Stand has adjustable coil mounting pins to accommodate various catenary wire spool sizes, width, and diameter.

Hanging ring or standing up right

Laid down flat

| CODE  | DESCRIPTION         | DIMENSIONS<br>L x W x D | WEIGHT |
|-------|---------------------|-------------------------|--------|
| 50032 | Catenary Wire Stand | 570 x 180 x 650mm       | 7 Kgs  |