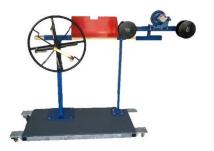

The **Short Coil & Measure Line** is based on a four-wheel trolley pallet which allows easy movement in warehouses. It has one spool attachment for coiling single spools of cable rope or hose.

**Standard Coil & Measure Line** 

**Short Coil & Measure Line** 

Web: www.phel.co.nz Ph: 0508 734 487 Email: sales@phel.co.nz