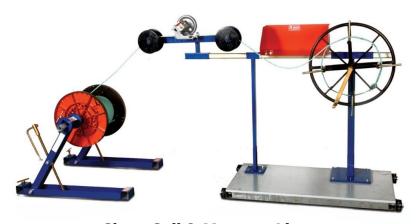

## **COIL & MEASURE LINE**

Proudly manufactured by Powerhowse Electric, the Short and Standard Coil & Measure Line supports the decoiling of cable from the main drum to either a smaller drum or coil. The measure head and guide roller assist with the in the accurate measure of the cable. The measure head can handle 5mm to 30mm diameter. (**Drum Jacks not included**)

The **Standard Coil & Measure Line** is based on a four-wheel trolley pallet which allows easy movement in warehouses. It has two attachments, one for coiling single spools of cable, rope or hose and the other attachment has drum attachment with centring cones for coiling from drum to drum.