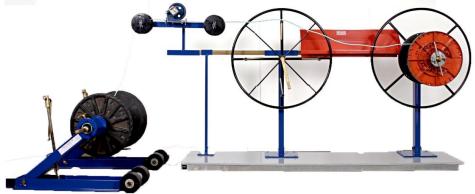

The **Standard Coil & Measure Line** is based on a four-wheel trolley pallet which allows easy movement in warehouses. It has two attachments, one for coiling single spools of cable, rope or hose and the other attachment has drum attachment with centring cones for coiling from drum to drum.