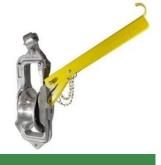

Allows the universal stringing block to be mounted at various angles and has a quick release hook nut and is fit for a convenient transport and storage solution.