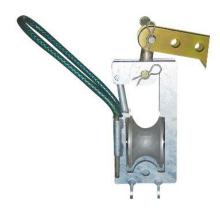

### Triangle Cross Arm Roller - Straight or Angled

This Cross Arm Roller has a straight or angle option. Both are better suited for being mounted on top of the Cross Arm. The Straight Cross Arm Roller is mounted to the cross arm with a ratchet belt and the Angled Cross Arm Roller is supplied with Solid Legs to mount it onto the cross arm.

Straight Triangle Cross Arm Roller mounted on Cross Arm with Ratchet Belt

Angle Triangle Cross Arm Roller mounted on Cross Arm with Solid Legs

| CODE  | DESCRIPTION                                          | DIMENSIONS        | WEIGHT |
|-------|------------------------------------------------------|-------------------|--------|
| 30305 | Straight Triangle Cross Arm Roller                   | 270 x 230 x 150mm | 5kgs   |
| 30306 | Angled Triangle Cross Arm Roller                     | 400 x 240 x 230mm | 5kgs   |
| N/A   | Cross Arm Roller c\w Bracket to mount onto cross arm | 310 x 160 x 130mm | 5kgs   |