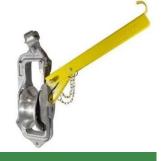

Allows the universal stringing block to be mounted at various angles and has a quick release hook nut and is fit for a convenient transport and storage solution.

# **CROSS ARM ROLLERS**

We have a large range of Cross Arm Rollers that are proudly manufactured by Powerhowse Electric or imported from our partners overseas. Available to Hire or to purchase.

Tallman Crossman Brackets