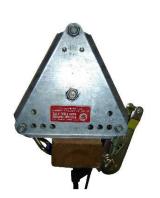

### Duo or Single Cross Arm Roller can be supplied with or without Heli Horn

Available single or duo rollers, they can either be mounted on top of the cross arm with a ratchet belt or hung below the cross arm with a hanging eye. They can be used with or without the Heli Horn.

Single Cross Arm Ratchet Mounted

Single Cross Arm Hanging w\ Heli Horn

Duo Cross Arm Ratchet Mounted

Duo Cross Arm Hanging

Duo Cross Arm Hanging w\ Heli Horn

| CODE  | DESCRIPTION                           | DIMENSIONS        | WEIGHT |
|-------|---------------------------------------|-------------------|--------|
| 30307 | Single Cross Arm Ratchet Mounted      | 310 x 160 x 130mm | 5kgs   |
| 30351 | Single Cross Arm Hanging w\ Heli Horn | 310 x 160 x 130mm | 4.5    |
| 30352 | Duo Cross Arm Ratchet Mounted         | 410 x 160 x 130mm | 6.5    |
| 30354 | Duo Cross Arm Hanging                 | 410 x 160 x 130mm | 6.5    |
| 30355 | Duo Cross Arm Hanging w\ Heli Horn    | 410 x 160 x 130mm | 6.5    |