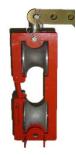

### Triangle Cross Arm Roller - Straight or Angled

This Cross Arm Roller has a straight or angle option. Both are better suited for being mounted on top of the Cross Arm. The Straight Cross Arm Roller is mounted to the cross arm with a ratchet belt and the Angled Cross Arm Roller is supplied with Solid Legs to mount it onto the cross arm.

Straight Triangle Cross Arm Roller mounted on Cross Arm with Ratchet Belt

Angle Triangle Cross Arm Roller mounted on Cross Arm with Solid Legs

| CODE  | DESCRIPTION                                          | DIMENSIONS        | WEIGHT |
|-------|------------------------------------------------------|-------------------|--------|
| 30305 | Straight Triangle Cross Arm Roller                   | 270 x 230 x 150mm | 5kgs   |
| 30306 | Angled Triangle Cross Arm Roller                     | 400 x 240 x 230mm | 5kgs   |
| N/A   | Cross Arm Roller c\w Bracket to mount onto cross arm | 310 x 160 x 130mm | 5kgs   |