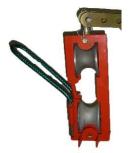

### Duo or Single Cross Arm Roller can be supplied with or without Heli Horn

Available single or duo rollers, they can either be mounted on top of the cross arm with a ratchet belt or hung below the cross arm with a hanging eye. They can be used with or without the Heli Horn.

Single Cross Arm Ratchet Mounted

Single Cross Arm Hanging w\ Heli Horn

Duo Cross Arm Ratchet Mounted

Duo Cross Arm Hanging

Duo Cross Arm Hanging w\ Heli Horn

| CODE  | DESCRIPTION                           | DIMENSIONS        | WEIGHT |
|-------|---------------------------------------|-------------------|--------|
| 30307 | Single Cross Arm Ratchet Mounted      | 310 x 160 x 130mm | 5kgs   |
| 30351 | Single Cross Arm Hanging w\ Heli Horn | 310 x 160 x 130mm | 4.5    |
| 30352 | Duo Cross Arm Ratchet Mounted         | 410 x 160 x 130mm | 6.5    |
| 30354 | Duo Cross Arm Hanging                 | 410 x 160 x 130mm | 6.5    |
| 30355 | Duo Cross Arm Hanging w\ Heli Horn    | 410 x 160 x 130mm | 6.5    |