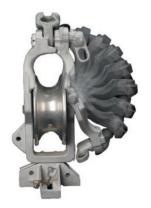

### Tallman Universal Helicopter

16" stringing arm is easily attached or removed with locking detent pins (Arm is sold separately) heavy-duty spring-loaded, high-strength aluminium alloy frame. The arm is retained with ball detent pins.