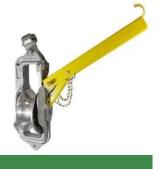

### Duo or Single Cross Arm Roller can be supplied with or without Heli Horn

Available single or duo rollers, they can either be mounted on top of the cross arm with a ratchet belt or hung below the cross arm with a hanging eye. They can be used with or without the Heli Horn.

Single Cross Arm Ratchet Mounted

Single Cross Arm Hanging w\ Heli Horn

Duo Cross Arm Ratchet Mounted

Duo Cross Arm Hanging

Duo Cross Arm Hanging w\ Heli Horn

| CODE  | DESCRIPTION                           | DIMENSIONS        | WEIGHT |
|-------|---------------------------------------|-------------------|--------|
| 30307 | Single Cross Arm Ratchet Mounted      | 310 x 160 x 130mm | 5kgs   |
| 30351 | Single Cross Arm Hanging w\ Heli Horn | 310 x 160 x 130mm | 4.5    |
| 30352 | Duo Cross Arm Ratchet Mounted         | 410 x 160 x 130mm | 6.5    |
| 30354 | Duo Cross Arm Hanging                 | 410 x 160 x 130mm | 6.5    |
| 30355 | Duo Cross Arm Hanging w\ Heli Horn    | 410 x 160 x 130mm | 6.5    |