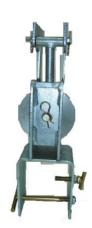

### Triangle Cross Arm Roller - Straight or Angled

This Cross Arm Roller has a straight or angle option. Both are better suited for being mounted on top of the Cross Arm. The Straight Cross Arm Roller is mounted to the cross arm with a ratchet belt and the Angled Cross Arm Roller is supplied with Solid Legs to mount it onto the cross arm.

Straight Triangle Cross Arm Roller mounted on Cross Arm with Ratchet Belt

Angle Triangle Cross Arm Roller mounted on Cross Arm with Solid Legs

| CODE  | DESCRIPTION                                          | DIMENSIONS        | WEIGHT |
|-------|------------------------------------------------------|-------------------|--------|
| 30305 | Straight Triangle Cross Arm Roller                   | 270 x 230 x 150mm | 5kgs   |
| 30306 | Angled Triangle Cross Arm Roller                     | 400 x 240 x 230mm | 5kgs   |
| N/A   | Cross Arm Roller c\w Bracket to mount onto cross arm | 310 x 160 x 130mm | 5kgs   |