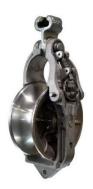

### Triangle Cross Arm Roller - Straight or Angled

This Cross Arm Roller has a straight or angle option. Both are better suited for being mounted on top of the Cross Arm. The Straight Cross Arm Roller is mounted to the cross arm with a ratchet belt and the Angled Cross Arm Roller is supplied with Solid Legs to mount it onto the cross arm.

Straight Triangle Cross Arm Roller mounted on Cross Arm with Ratchet Belt

Angle Triangle Cross Arm Roller mounted on Cross Arm with Solid Legs

| CODE  | DESCRIPTION                                          | DIMENSIONS        | WEIGHT |
|-------|------------------------------------------------------|-------------------|--------|
| 30305 | Straight Triangle Cross Arm Roller                   | 270 x 230 x 150mm | 5kgs   |
| 30306 | Angled Triangle Cross Arm Roller                     | 400 x 240 x 230mm | 5kgs   |
| N/A   | Cross Arm Roller c\w Bracket to mount onto cross arm | 310 x 160 x 130mm | 5kgs   |