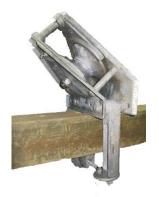

Straight Triangle Cross Arm Roller mounted on Cross Arm with Ratchet Belt

Angle Triangle Cross Arm Roller mounted on Cross Arm with Solid Legs

| CODE  | DESCRIPTION                                          | DIMENSIONS        | WEIGHT |
|-------|------------------------------------------------------|-------------------|--------|
| 30305 | Straight Triangle Cross Arm Roller                   | 270 x 230 x 150mm | 5kgs   |
| 30306 | Angled Triangle Cross Arm Roller                     | 400 x 240 x 230mm | 5kgs   |
| N/A   | Cross Arm Roller c\w Bracket to mount onto cross arm | 310 x 160 x 130mm | 5kgs   |

# Cross Arm Roller c/w Bracket to mount onto cross arm

Mounting bracket has 2 tee bolts, one to lock onto cross arm and a second tee bolt to 'lock' bracket onto the cross arm. (Available in hire)

Web: www.phel.co.nz Ph: 0508 734 487 Email: sales@phel.co.nz