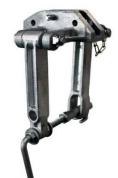

#### **Timberland 6707 Series Cross Arm Roller**

This versatile Cross Arm Roller can be mounted on or hung from a cross arm.

The roller has 2 parts to it, the base that mounts onto the cross arm and the roller that fits into the base. The base allows the roller to be mounted as either a straight or angle roller. If roller is only required for hanging purposes, then the mounting bracket is not required.

### **CROSS ARM ROLLERS**