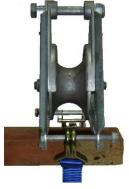

### Triangle Cross Arm Roller - Straight or Angled

This Cross Arm Roller has a straight or angle option. Both are better suited for being mounted on top of the Cross Arm. The Straight Cross Arm Roller is mounted to the cross arm with a ratchet belt and the Angled Cross Arm Roller is supplied with Solid Legs to mount it onto the cross arm.

Straight Triangle Cross Arm Roller mounted on Cross Arm with Ratchet Belt

Angle Triangle Cross Arm Roller mounted on Cross Arm with Solid Legs

| CODE  | DESCRIPTION                                          | DIMENSIONS        | WEIGHT |
|-------|------------------------------------------------------|-------------------|--------|
| 30305 | Straight Triangle Cross Arm Roller                   | 270 x 230 x 150mm | 5kgs   |
| 30306 | Angled Triangle Cross Arm Roller                     | 400 x 240 x 230mm | 5kgs   |
| N/A   | Cross Arm Roller c\w Bracket to mount onto cross arm | 310 x 160 x 130mm | 5kgs   |