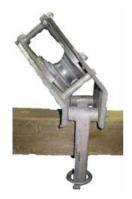

#### **Timberland 6707 Series Cross Arm Roller**

This versatile Cross Arm Roller can be mounted on or hung from a cross arm.

The roller has 2 parts to it, the base that mounts onto the cross arm and the roller that fits into the base. The base allows the roller to be mounted as either a straight or angle roller. If roller is only required for hanging purposes, then the mounting bracket is not required.