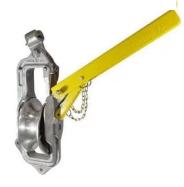

Allows the universal stringing block to be mounted at various angles and has a quick release hook nut and is fit for a convenient transport and storage solution.

# **CROSS ARM ROLLERS**

We have a large range of Cross Arm Rollers that are proudly manufactured by Powerhowse Electric or imported from our partners overseas. Available to Hire or to purchase.

Tallman Crossman Brackets