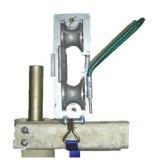

#### **Timberland 6707 Series Cross Arm Roller**

This versatile Cross Arm Roller can be mounted on or hung from a cross arm.

The roller has 2 parts to it, the base that mounts onto the cross arm and the roller that fits into the base. The base allows the roller to be mounted as either a straight or angle roller. If roller is only required for hanging purposes, then the mounting bracket is not required.