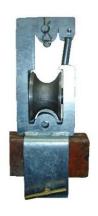

### Duo or Single Cross Arm Roller can be supplied with or without Heli Horn

Available single or duo rollers, they can either be mounted on top of the cross arm with a ratchet belt or hung below the cross arm with a hanging eye. They can be used with or without the Heli Horn.

Single Cross Arm Ratchet Mounted

Single Cross Arm Hanging w\ Heli Horn

Duo Cross Arm Ratchet Mounted

Duo Cross Arm Hanging

Duo Cross Arm Hanging w\ Heli Horn

| CODE  | DESCRIPTION                           | DIMENSIONS        | WEIGHT |
|-------|---------------------------------------|-------------------|--------|
| 30307 | Single Cross Arm Ratchet Mounted      | 310 x 160 x 130mm | 5kgs   |
| 30351 | Single Cross Arm Hanging w\ Heli Horn | 310 x 160 x 130mm | 4.5    |
| 30352 | Duo Cross Arm Ratchet Mounted         | 410 x 160 x 130mm | 6.5    |
| 30354 | Duo Cross Arm Hanging                 | 410 x 160 x 130mm | 6.5    |
| 30355 | Duo Cross Arm Hanging w\ Heli Horn    | 410 x 160 x 130mm | 6.5    |