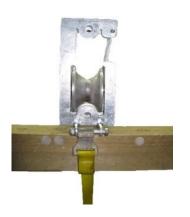

# Cross Arm Roller c/w Bracket to mount onto cross arm

Mounting bracket has 2 tee bolts, one to lock onto cross arm and a second tee bolt to 'lock' bracket onto the cross arm. (Available in hire)

Web: www.phel.co.nz Ph: 0508 734 487 Email: sales@phel.co.nz