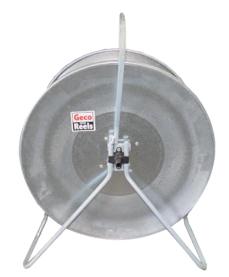

## **DOMESTIC REEL**

The Geco Disc Reels, proudly manufactured by Powerhowse Electric is available as a Hose Reel with Hose Fitting or a Rope Reel with Metal Fitting. Basic and functional with solid discs to prevent hose or rope popping through the sides. The disc sides are galvanised, and the frames are made with all metal construction and electroplated for rust protection.

The hose reel, designed for domestic garden use **holds up to 30 metres of standard 13mm garden hose.** Repair kits available.

**Note:** Please see the chart below to gauge the maximum capacity of the rope reel, measurement is in meters and is an indicative guide only.

**Outer Geco Disc Hose Reel** 

**Inner Geco Disc Hose Reel** 

| CODE  | DESCRIPTION                            | DIMENSIONS<br>L x W x D | WEIGHT<br>KGS |
|-------|----------------------------------------|-------------------------|---------------|
| 60050 | Geco Disc Hose Reel                    | 430x340x520             | 4kg           |
| 60051 | Geco Disc Rope Reel with Metal Fitting | 420x340x520             | 4kg           |
| 60052 | Geco Disc Hose Reel Repair Kit         | n/a                     | n/a           |