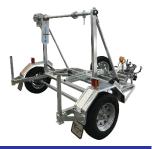

## **DRUM TRAILER**

Also available in Hire, our Drum Trailers are proudly designed and built by the team at Powerhowse Electric. The frame is fabricated from steel in our Auckland Factory and then galvanised for protection from the weather.

Ideal for Site use, the single axle Drum Trailer has a lifting capacity of 1 ton, and can accept multiple drums (e.g. mains and pilot) or a single drum dimension of 2200mm diameter and 1500mm width. The drum would need to be locked into place by spacer locks that we also supply. It can load and unload drums via mounted winch with synthetic rope located by the tow bar.

**Note:** the total overall weight of the multiple drums cannot exceed the 1-ton weight capacity. Tow ball is universal.

## Drum trailer with drum raised ready for transportation.

| CODE  | DESCRIPTION              | TARE<br>WEIGHT<br>APPROX. |        | MAX<br>DRUM<br>WIDTH | DIMENSIONS<br>L x W x D | WEIGHT  |
|-------|--------------------------|---------------------------|--------|----------------------|-------------------------|---------|
| 30358 | 1 Ton Rated Drum Trailer | 500kgs                    | 2200mm | 1500mm               | 3100x2350x200mm         | 1000kgs |