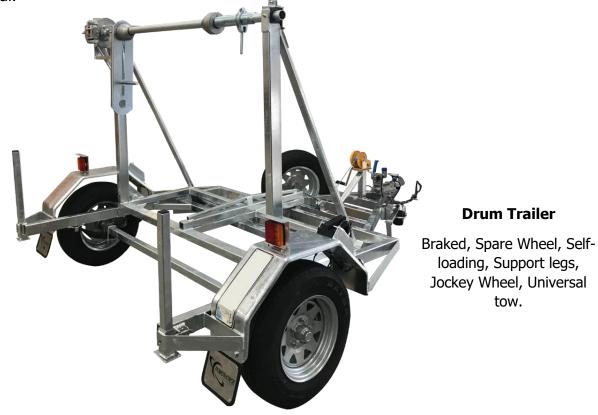

## **DRUM TRAILER**

Also available in Hire, our Drum Trailers are proudly designed and built by the team at Powerhowse Electric. The frame is fabricated from steel in our Auckland Factory and then galvanised for protection from the weather.

Ideal for Site use, the single axle Drum Trailer has a lifting capacity of 1 ton, and can accept multiple drums (e.g. mains and pilot) or a single drum dimension of 2200mm diameter and 1500mm width. The drum would need to be locked into place by spacer locks that we also supply. It can load and unload drums via mounted winch with synthetic rope located by the tow bar.

**Note:** the total overall weight of the multiple drums cannot exceed the 1-ton weight capacity. Tow ball is universal.

## Drum trailer with drum raised ready for transportation.

| CODE  | DESCRIPTION              | TARE<br>WEIGHT<br>APPROX. |        | MAX<br>DRUM<br>WIDTH | DIMENSIONS<br>L x W x D | WEIGHT  |
|-------|--------------------------|---------------------------|--------|----------------------|-------------------------|---------|
| 30358 | 1 Ton Rated Drum Trailer | 500kgs                    | 2200mm | 1500mm               | 3100x2350x200mm         | 1000kgs |