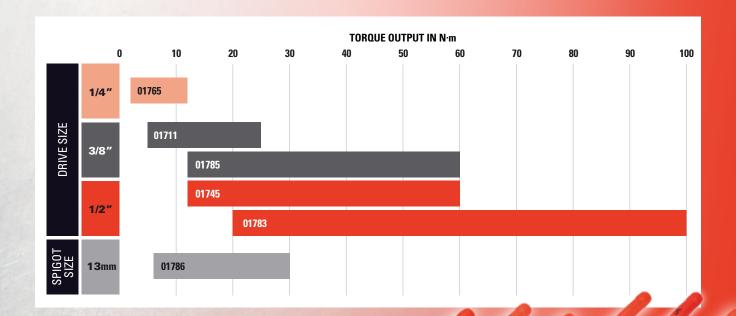

# THE RIGHT WRENCH FOR THE JOB

All our wrenches are multifunctional and can be used in a wide variety of electrical environments.

Each however has its own strengths and specialities.

| KENUH                                             | 01765 | 01745<br>01785 | 01711 | 01783 | 01786 | 01746<br>01747<br>01748 |
|---------------------------------------------------|-------|----------------|-------|-------|-------|-------------------------|
| GENERAL APPLICATIONS                              |       | •              |       |       |       |                         |
| BATTERY ADJUSTMENT<br>& MAINTENANCE               | •     |                | •     |       | •     | •                       |
| AUTOMOTIVE                                        | •     |                | •     |       |       | •                       |
| LINK BOXES                                        |       |                | •     |       |       |                         |
| HIGH TORQUE                                       |       |                |       | •     |       |                         |
| RESTRICTED ACCESS                                 | •     |                | •     |       | •     | •                       |
| FIXED TORQUE OUTPUT                               |       |                |       |       |       | •                       |
| LONG REACH (e.g. to the rear of battery cabinets) |       |                |       |       | •     |                         |

|  |                         | CODE           | DESCRIPTION                                                                                                                                                                                                                                                                                                                                                                                                                                                                                                                                                                                                                                                                                                                                                                                                                                                                                                                                                                                                                                                                                                                                                                                                                                                                                                                                                                                                                                                                                                                                                                                                                                                                                                                                                                                                                                                                                                                                                                                                                                                                                                                    | TORQUE OUTPUT         |
|--|-------------------------|----------------|--------------------------------------------------------------------------------------------------------------------------------------------------------------------------------------------------------------------------------------------------------------------------------------------------------------------------------------------------------------------------------------------------------------------------------------------------------------------------------------------------------------------------------------------------------------------------------------------------------------------------------------------------------------------------------------------------------------------------------------------------------------------------------------------------------------------------------------------------------------------------------------------------------------------------------------------------------------------------------------------------------------------------------------------------------------------------------------------------------------------------------------------------------------------------------------------------------------------------------------------------------------------------------------------------------------------------------------------------------------------------------------------------------------------------------------------------------------------------------------------------------------------------------------------------------------------------------------------------------------------------------------------------------------------------------------------------------------------------------------------------------------------------------------------------------------------------------------------------------------------------------------------------------------------------------------------------------------------------------------------------------------------------------------------------------------------------------------------------------------------------------|-----------------------|
|  | 1/4" SQ.<br>DRIVE       | 01765          | Torque Wrench                                                                                                                                                                                                                                                                                                                                                                                                                                                                                                                                                                                                                                                                                                                                                                                                                                                                                                                                                                                                                                                                                                                                                                                                                                                                                                                                                                                                                                                                                                                                                                                                                                                                                                                                                                                                                                                                                                                                                                                                                                                                                                                  | 2-12 N·m              |
|  | 3/8"<br>SQUARE<br>DRIVE | 01785          | Torque Wrench                                                                                                                                                                                                                                                                                                                                                                                                                                                                                                                                                                                                                                                                                                                                                                                                                                                                                                                                                                                                                                                                                                                                                                                                                                                                                                                                                                                                                                                                                                                                                                                                                                                                                                                                                                                                                                                                                                                                                                                                                                                                                                                  | 12-60 N·m             |
|  |                         | 01711          | Torque Wrench                                                                                                                                                                                                                                                                                                                                                                                                                                                                                                                                                                                                                                                                                                                                                                                                                                                                                                                                                                                                                                                                                                                                                                                                                                                                                                                                                                                                                                                                                                                                                                                                                                                                                                                                                                                                                                                                                                                                                                                                                                                                                                                  | 5-25 N⋅m              |
|  |                         | 01746          | Torque Wrench                                                                                                                                                                                                                                                                                                                                                                                                                                                                                                                                                                                                                                                                                                                                                                                                                                                                                                                                                                                                                                                                                                                                                                                                                                                                                                                                                                                                                                                                                                                                                                                                                                                                                                                                                                                                                                                                                                                                                                                                                                                                                                                  | 8 N·m (Fixed Preset)  |
|  |                         | 01747          | Torque Wrench                                                                                                                                                                                                                                                                                                                                                                                                                                                                                                                                                                                                                                                                                                                                                                                                                                                                                                                                                                                                                                                                                                                                                                                                                                                                                                                                                                                                                                                                                                                                                                                                                                                                                                                                                                                                                                                                                                                                                                                                                                                                                                                  | 11 N·m (Fixed Preset) |
|  |                         | 01748          | Torque Wrench                                                                                                                                                                                                                                                                                                                                                                                                                                                                                                                                                                                                                                                                                                                                                                                                                                                                                                                                                                                                                                                                                                                                                                                                                                                                                                                                                                                                                                                                                                                                                                                                                                                                                                                                                                                                                                                                                                                                                                                                                                                                                                                  | 12 N·m (Fixed Preset) |
|  | 1/2"<br>SQUARE<br>DRIVE | 01783          | Torque Wrench                                                                                                                                                                                                                                                                                                                                                                                                                                                                                                                                                                                                                                                                                                                                                                                                                                                                                                                                                                                                                                                                                                                                                                                                                                                                                                                                                                                                                                                                                                                                                                                                                                                                                                                                                                                                                                                                                                                                                                                                                                                                                                                  | 20-100 N·m            |
|  |                         | 01745          | Torque Wrench                                                                                                                                                                                                                                                                                                                                                                                                                                                                                                                                                                                                                                                                                                                                                                                                                                                                                                                                                                                                                                                                                                                                                                                                                                                                                                                                                                                                                                                                                                                                                                                                                                                                                                                                                                                                                                                                                                                                                                                                                                                                                                                  | 12-60 N·m             |
|  |                         | 04204          | 1/2" Whitworth<br>Spanner Torque<br>Wrench                                                                                                                                                                                                                                                                                                                                                                                                                                                                                                                                                                                                                                                                                                                                                                                                                                                                                                                                                                                                                                                                                                                                                                                                                                                                                                                                                                                                                                                                                                                                                                                                                                                                                                                                                                                                                                                                                                                                                                                                                                                                                     | 21 N·m                |
|  |                         | 01786          | 13mm Offset Head                                                                                                                                                                                                                                                                                                                                                                                                                                                                                                                                                                                                                                                                                                                                                                                                                                                                                                                                                                                                                                                                                                                                                                                                                                                                                                                                                                                                                                                                                                                                                                                                                                                                                                                                                                                                                                                                                                                                                                                                                                                                                                               | 6-30 N·m              |
|  |                         | PACE OF STREET | THE PARTY OF THE P |                       |