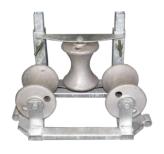

The **L-Shaped Dog Bone Rollers** are ball bearing. It can be used either to align cables or large radius bends. This roller is ideal for adding to the end of our 4 Corner, 3 Curve and 5 Curve rollers.

**L-Shaped Dog Bone Rollers** 

| CODE  | DESCRIPTION                            | DIMENSIONS<br>L x W x D | WEIGHT  | SWL     |
|-------|----------------------------------------|-------------------------|---------|---------|
| 30288 | L Shape 3 Roller Dog Bone Ball Bearing | 560 x 400 x 430         | 23.6kgs | 2000kgs |
| 30296 | Long Roller 500mm                      | 650 x 310 x 250         | 20kgs   | 1000kgs |
| 30297 | Long Roller 1000mm                     | 1150 x 310 x 250        | 35kgs   | 1000kgs |
| 30298 | Long Roller 1500mm                     | 1550 x 310 x 250        | 45kgs   | 1000kgs |
| 30299 | Long Roller 2000mm                     | 2150 x 310 x 250        | 50kgs   | 1000kgs |