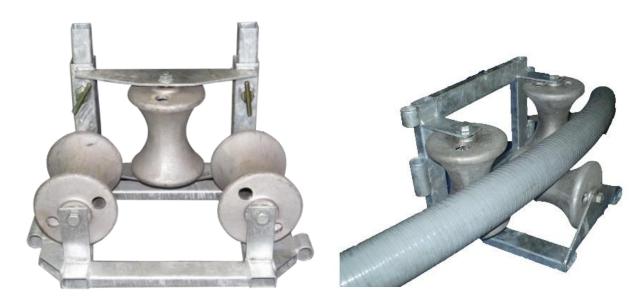

The **L-Shaped Dog Bone Rollers** are ball bearing. It can be used either to align cables or large radius bends. This roller is ideal for adding to the end of our 4 Corner, 3 Curve and 5 Curve rollers.

**L-Shaped Dog Bone Rollers** 

| CODE  | DESCRIPTION                            | DIMENSIONS<br>L x W x D | WEIGHT  | SWL     |
|-------|----------------------------------------|-------------------------|---------|---------|
| 30288 | L Shape 3 Roller Dog Bone Ball Bearing | 560 x 400 x 430         | 23.6kgs | 2000kgs |
| 30296 | Long Roller 500mm                      | 650 x 310 x 250         | 20kgs   | 1000kgs |
| 30297 | Long Roller 1000mm                     | 1150 x 310 x 250        | 35kgs   | 1000kgs |
| 30298 | Long Roller 1500mm                     | 1550 x 310 x 250        | 45kgs   | 1000kgs |
| 30299 | Long Roller 2000mm                     | 2150 x 310 x 250        | 50kgs   | 1000kgs |