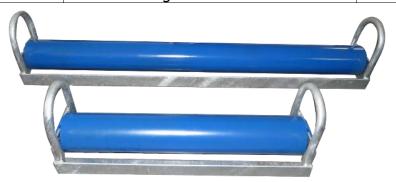

The **Long Rollers** are ideal as pit or trench entry rollers or to lay on the side of a trench, made from custom Heavy Duty Conveyor Rollers. The Long Rollers can be pinned to anchor them.

**Long Rollers** 