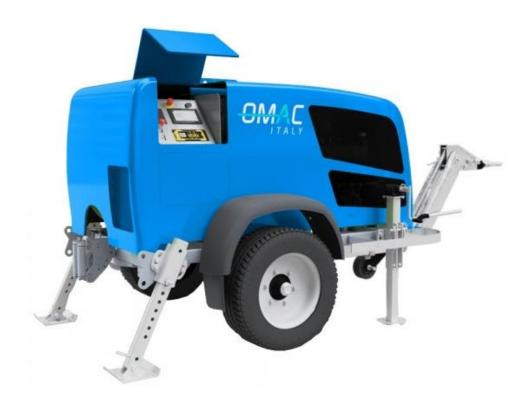

## **OMAC TRAILERISED WINCHES**

Powerhowse Electric imports and supplies a range of different types of Trailerised Winches that are towable and hydraulically operated with variable pulling speed and force. An all-in-one unit winch comes complete with Hauling rope and tensioner. Available with dyneema or steel rope.

| CODE | DESCRIPTION        | MAX ROPE<br>DIAMETER | DIMENSIONS<br>L x W x H | WEIGHT |
|------|--------------------|----------------------|-------------------------|--------|
| UP30 | 3T UP30 OMAC Winch | 12 MM                | 3600 x 650 x 1600       | 1400kg |
| UP40 | 4T UP40 OMAC Winch | 12MM                 | 3880 x 1820 x 1640      | 1250kg |
| UP50 | 5T UP50 OMAC Winch | 14MM                 | 3880 x 1820 x 1640      | 1750kg |