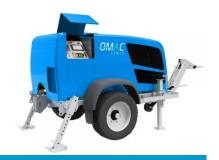

## **OMAC TRAILERISED WINCHES**

Powerhowse Electric imports and supplies a range of different types of Trailerised Winches that are towable and hydraulically operated with variable pulling speed and force. An all-in-one unit winch comes complete with Hauling rope and tensioner. Available with dyneema or steel rope.

| CODE | DESCRIPTION        | MAX ROPE<br>DIAMETER | DIMENSIONS<br>L x W x H | WEIGHT |
|------|--------------------|----------------------|-------------------------|--------|
| UP30 | 3T UP30 OMAC Winch | 12 MM                | 3600 x 650 x 1600       | 1400kg |
| UP40 | 4T UP40 OMAC Winch | 12MM                 | 3880 x 1820 x 1640      | 1250kg |
| UP50 | 5T UP50 OMAC Winch | 14MM                 | 3880 x 1820 x 1640      | 1750kg |