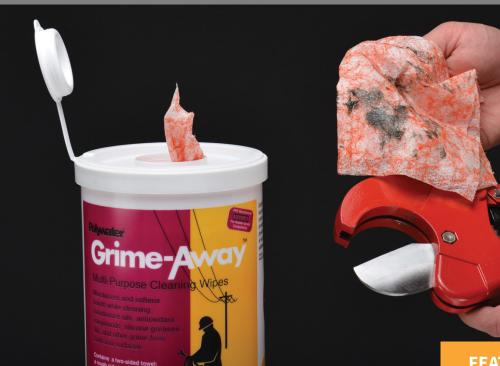

# Grime-Awc

Hoisturizes and softens tands while cleaning tansformer oils, antioxidant compounds, silicone greases dit, and other grime from look and surfaces

<sup>ontains</sup> a two-sided towel: rough side to scrub grime nd a soft side to polish. ach towel is pre-saturated with Grime-Away™ Multiupose Cleaner to allow nguick and computed

#### DUAL-TEXTURED DESIGN

Saturated wipe ensures thorough cleaning with rough texture on one side for scrubbing and smooth on the other side for wiping