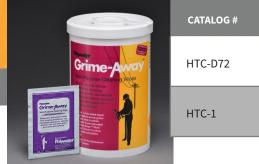

#### Polywater<sup>®</sup> Grime-Away<sup>™</sup>

| CATALOG # | PACKAGE DESCRIPTION                                                   | UNITS/CASE |
|-----------|-----------------------------------------------------------------------|------------|
| HTC-D72   | 72-Count Dispenser of 10" x 12" (25 cm x 30 cm)<br>Premoistened Wipes | 6          |
| HTC-1     | Saturated 10" x 12" (25 cm x 30 cm) Wipe                              | 144        |