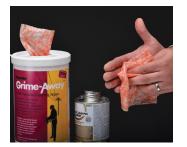

### A Safe, Heavy-Duty Cleaner for Hands and Tools

Polywater® Grime-Away™ quickly and effectively removes hydraulic fluids, silicone greases, and antioxidant compounds from hands and all types of tools and equipment surfaces (including transformers, vehicles, and heavy machinery) for a clean and safe working environment. Its unique water-based formulation is gentle on skin and rubber personal protective equipment (PPE). Available in a convenient multi-wipe dispensing canister or single-wipe pouch.

#### MOISTURIZING

Softens and moisturizes skin while being tough on grime

SAFE

Compatible with insulating rubber gloves and other linemen equipment after cleaning skin