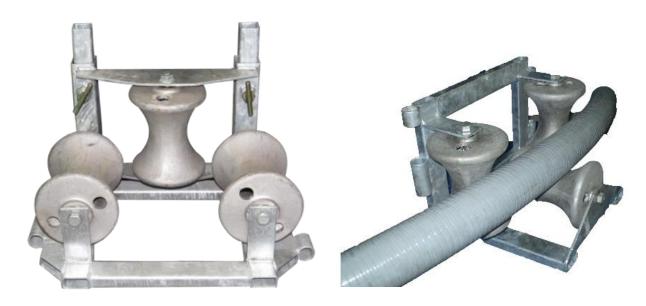

The **L-Shaped Dog Bone Rollers** are ball bearing. It can be used either to align cables or large radius bends. This roller is ideal for adding to the end of our 4 Corner, 3 Curve and 5 Curve rollers.

**L-Shaped Dog Bone Rollers** 

| CODE  | DESCRIPTION                            | DIMENSIONS<br>L x W x D | WEIGHT | SWL  |
|-------|----------------------------------------|-------------------------|--------|------|
| 30288 | L Shape 3 Roller Dog Bone Ball Bearing | 560x400x430             | 23.6   | 2000 |
| 30296 | Long Roller 500mm                      | 650x310x250             | 20     | 1000 |
| 30297 | Long Roller 1m                         | 1150x310x250            | 35     | 1000 |
| 30298 | Long Roller 1.5m                       | 1550x310x250            | 45     | 1000 |
| 30299 | Long Roller 2m                         | 2150 x310x250           | 50     | 1000 |