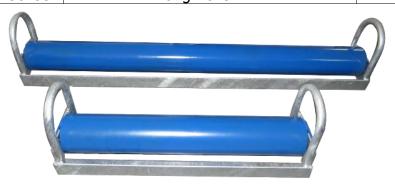

The **Long Rollers** are ideal as pit or trench entry rollers or to lay on the side of a trench, made from custom Heavy Duty Conveyor Rollers. The Long Rollers can be pinned to anchor them.

**Long Rollers** 