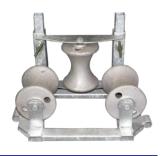

The **L-Shaped Dog Bone Rollers** are ball bearing. It can be used either to align cables or large radius bends. This roller is ideal for adding to the end of our 4 Corner, 3 Curve and 5 Curve rollers.

**L-Shaped Dog Bone Rollers** 

| CODE  | DESCRIPTION                            | DIMENSIONS<br>L x W x D | WEIGHT | SWL  |
|-------|----------------------------------------|-------------------------|--------|------|
| 30288 | L Shape 3 Roller Dog Bone Ball Bearing | 560x400x430             | 23.6   | 2000 |
| 30296 | Long Roller 500mm                      | 650x310x250             | 20     | 1000 |
| 30297 | Long Roller 1m                         | 1150x310x250            | 35     | 1000 |
| 30298 | Long Roller 1.5m                       | 1550x310x250            | 45     | 1000 |
| 30299 | Long Roller 2m                         | 2150 x310x250           | 50     | 1000 |