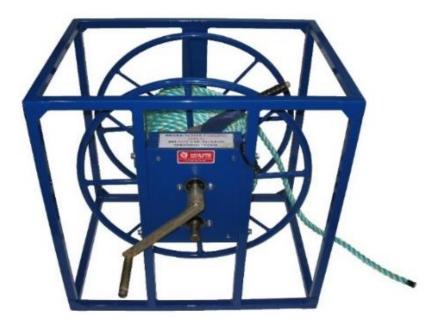

## **ROPE RECOILER**

Our Rope Recoiler is proudly manufactured by Powerhowse Electric; the frame is fabricated from steel and then powder coated to provide a clean finish.

The Two Speed Rope Re-Coiler is the professional's choice when dealing with long runs or larger size ropes- two speeds for faster recoiling.

| CODE  | DESCRIPTION            | DIMENSIONS<br>L x W x H | WEIGHT |
|-------|------------------------|-------------------------|--------|
| 30240 | 2 Speed Rope Re-coiler | 770 x 550 x 770         | 60     |