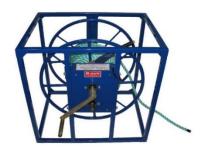

## **ROPE RECOILER**

Our Rope Recoiler is proudly manufactured by Powerhowse Electric; the frame is fabricated from steel and then powder coated to provide a clean finish.

The Two Speed Rope Re-Coiler is the professional's choice when dealing with long runs or larger size ropes- two speeds for faster recoiling.

| CODE  | DESCRIPTION            | DIMENSIONS<br>L x W x H | WEIGHT |
|-------|------------------------|-------------------------|--------|
| 30240 | 2 Speed Rope Re-coiler | 770 x 550 x 770         | 60     |