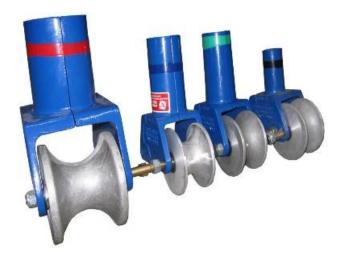

## **SPLIT DUCT ROLLER**

The Split Duct Rollers are proudly manufactured by Powerhowse Electric, from cast aluminium and then powder coated to provide a clean finish. We have a range that suit 54mm to 150mm AU/NZ Conduit.

They are fitted with an aluminium roller and are used to protect your cable and hauling rope from rubbing against sharp edges at the exit of a duct/conduit, they also reducing friction and damage caused by Hauling Rope. The split allows the roller to be removed easily and re-used on other

**Note:** To get the best size for your job you will need to know the Internal Diameter (ID) of your Duct/Conduit, this will determine which Bellmouth Roller to use by its Outside Diameter (NECK OD)

| CODE  | DESCRIPTION             | NECK OD | NECK ID | DIMENSIONS<br>L x W x D | WEIGHT |
|-------|-------------------------|---------|---------|-------------------------|--------|
| 30016 | 54mm Split Duct Roller  | 55mm    | 43mm    | 180x150x150             | 1.4kgs |
| 30017 | 75mm Split Duct Roller  | 75mm    | 63mm    | 210x200x200             | 1.9kgs |
| 30018 | 80mm Split Duct Roller  | 79mm    | 64mm    | 290x200x200             | 3.0kgs |
| 30020 | 100mm Split Duct Roller | 100mm   | 86mm    | 310x230x230             | 4.2kgs |
| 30021 | 125mm Split Duct Roller | 123mm   | 107mm   | 370x300x300             | 6.2kgs |
| 30022 | 150mm Split Duct Roller | 147mm   | 132mm   | 370x300x300             | 6.5kgs |