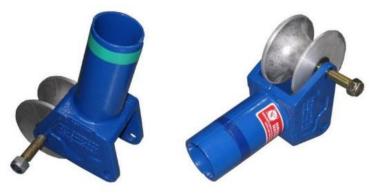

## **SPLIT DUCT ROLLER**

The Split Duct Rollers are proudly manufactured by Powerhowse Electric, from cast aluminium and then powder coated to provide a clean finish. We have a range that suit 54mm to 150mm AU/NZ Conduit.

They are fitted with an aluminium roller and are used to protect your cable and hauling rope from rubbing against sharp edges at the exit of a duct/conduit, they also reducing friction and damage caused by Hauling Rope. The split allows the roller to be removed easily and re-used on other

**Note:** To get the best size for your job you will need to know the Internal Diameter (ID) of your Duct/Conduit, this will determine which Bellmouth Roller to use by its Outside Diameter (NECK OD)

| CODE  | DESCRIPTION             | NECK OD | NECK ID | DIMENSIONS<br>L x W x D | WEIGHT |
|-------|-------------------------|---------|---------|-------------------------|--------|
| 30016 | 54mm Split Duct Roller  | 55mm    | 43mm    | 180x150x150             | 1.4kgs |
| 30017 | 75mm Split Duct Roller  | 75mm    | 63mm    | 210x200x200             | 1.9kgs |
| 30018 | 80mm Split Duct Roller  | 79mm    | 64mm    | 290x200x200             | 3.0kgs |
| 30020 | 100mm Split Duct Roller | 100mm   | 86mm    | 310x230x230             | 4.2kgs |
| 30021 | 125mm Split Duct Roller | 123mm   | 107mm   | 370x300x300             | 6.2kgs |
| 30022 | 150mm Split Duct Roller | 147mm   | 132mm   | 370x300x300             | 6.5kgs |