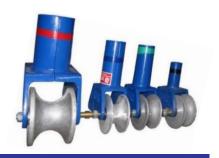

## **SPLIT DUCT ROLLER**

The Split Duct Rollers are proudly manufactured by Powerhowse Electric, from cast aluminium and then powder coated to provide a clean finish. We have a range that suit 54mm to 150mm AU/NZ Conduit.

They are fitted with an aluminium roller and are used to protect your cable and hauling rope from rubbing against sharp edges at the exit of a duct/conduit, they also reducing friction and damage caused by Hauling Rope. The split allows the roller to be removed easily and re-used on other

**Note:** To get the best size for your job you will need to know the Internal Diameter (ID) of your Duct/Conduit, this will determine which Bellmouth Roller to use by its Outside Diameter (NECK OD)

| CODE  | DESCRIPTION             | NECK OD | NECK ID | DIMENSIONS<br>L x W x D | WEIGHT |
|-------|-------------------------|---------|---------|-------------------------|--------|
| 30016 | 54mm Split Duct Roller  | 55mm    | 43mm    | 180x150x150             | 1.4kgs |
| 30017 | 75mm Split Duct Roller  | 75mm    | 63mm    | 210x200x200             | 1.9kgs |
| 30018 | 80mm Split Duct Roller  | 79mm    | 64mm    | 290x200x200             | 3.0kgs |
| 30020 | 100mm Split Duct Roller | 100mm   | 86mm    | 310x230x230             | 4.2kgs |
| 30021 | 125mm Split Duct Roller | 123mm   | 107mm   | 370x300x300             | 6.2kgs |
| 30022 | 150mm Split Duct Roller | 147mm   | 132mm   | 370x300x300             | 6.5kgs |