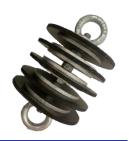

## **SQUEEGEES**

We supply a range of equipment for your conduit needs. Our Squeegees, also known as Duct Cleaners, are designed to assist in cleaning such as mud, small debris, and water out of ducts/conduits. Come complete with shackles on each end.

## **Available in both the Sales and Hire Department**

| CODE  | DESCRIPTION    | NECK ID | DIMENSIONS<br>L x W x D |
|-------|----------------|---------|-------------------------|
| 30320 | Squeegee 50mm  | 50mm    | 1150 x 500 x 500        |
| 30326 | Squeegee 80mm  | 80mm    | 1150 x 800 x 800        |
| 30512 | Squeegee 96mm  | 96mm    | 1150 x 960 x 960        |
| 30321 | Squeegee 100mm | 100mm   | 1150 x 1000 x 1000      |
| 30511 | Squeegee 122mm | 122mm   | 1150 x 1220 x 1220      |
| 30322 | Squeegee 125mm | 125mm   | 1150 x 1250 x 1250      |
| 30323 | Squeegee 140mm | 140mm   | 1150 x 1400 x 1400      |
| 30324 | Squeegee 150mm | 150mm   | 1150 x 1500 x 1500      |
| 30325 | Squeegee 170mm | 170mm   | 1150 x 1700 x 1700      |
| 30438 | Squeegee 180mm | 180mm   | 1150 x 1800 x 1800      |
| 30327 | Squeegee 230mm | 230mm   | 1150 x 2300 x 2300      |