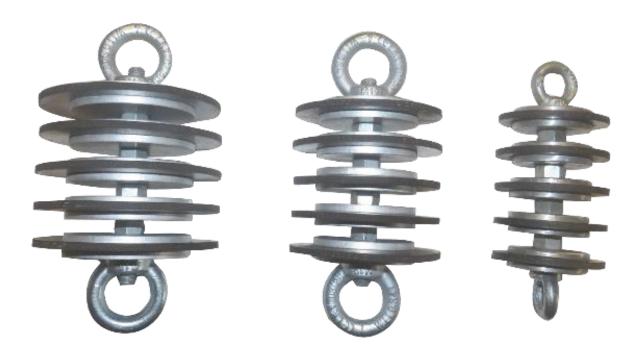

## **SQUEEGEES**

We supply a range of equipment for your conduit needs. Our Squeegees, also known as Duct Cleaners, are designed to assist in cleaning such as mud, small debris, and water out of ducts/conduits. Come complete with shackles on each end.

## **Available in both the Sales and Hire Department**

| CODE  | DESCRIPTION    | NECK ID | DIMENSIONS<br>L x W x D |
|-------|----------------|---------|-------------------------|
| 30320 | Squeegee 50mm  | 50mm    | 1150 x 500 x 500        |
| 30326 | Squeegee 80mm  | 80mm    | 1150 x 800 x 800        |
| 30512 | Squeegee 96mm  | 96mm    | 1150 x 960 x 960        |
| 30321 | Squeegee 100mm | 100mm   | 1150 x 1000 x 1000      |
| 30511 | Squeegee 122mm | 122mm   | 1150 x 1220 x 1220      |
| 30322 | Squeegee 125mm | 125mm   | 1150 x 1250 x 1250      |
| 30323 | Squeegee 140mm | 140mm   | 1150 x 1400 x 1400      |
| 30324 | Squeegee 150mm | 150mm   | 1150 x 1500 x 1500      |
| 30325 | Squeegee 170mm | 170mm   | 1150 x 1700 x 1700      |
| 30438 | Squeegee 180mm | 180mm   | 1150 x 1800 x 1800      |
| 30327 | Squeegee 230mm | 230mm   | 1150 x 2300 x 2300      |