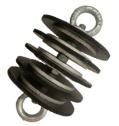

## **SQUEEGEES**

We supply a range of equipment for your conduit needs. Our Squeegees, also known as Duct Cleaners, are designed to assist in cleaning such as mud, small debris, and water out of ducts/conduits. **Note:** Shackles are not included and is purchased separately.

## Available in both the Sales and Hire Department

| CODE  | DESCRIPTION    | NECK ID | DIMENSIONS<br>L x W x D |
|-------|----------------|---------|-------------------------|
| 30320 | Squeegee 50mm  | 50mm    | 1150 x 500 x 500        |
| 30326 | Squeegee 80mm  | 80mm    | 1150 x 800 x 800        |
| 30512 | Squeegee 96mm  | 96mm    | 1150 x 960 x 960        |
| 30321 | Squeegee 100mm | 100mm   | 1150 x 1000 x 1000      |
| 30511 | Squeegee 122mm | 122mm   | 1150 x 1220 x 1220      |
| 30322 | Squeegee 125mm | 125mm   | 1150 x 1250 x 1250      |
| 30323 | Squeegee 140mm | 140mm   | 1150 x 1400 x 1400      |
| 30324 | Squeegee 150mm | 150mm   | 1150 x 1500 x 1500      |
| 30325 | Squeegee 170mm | 170mm   | 1150 x 1700 x 1700      |
| 30438 | Squeegee 180mm | 180mm   | 1150 x 1800 x 1800      |
| 30327 | Squeegee 230mm | 230mm   | 1150 x 2300 x 2300      |