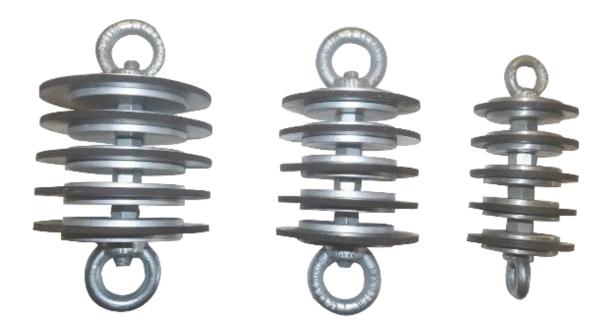

## **SQUEEGEES**

We supply a range of equipment for your conduit needs. Our Squeegees, also known as Duct Cleaners, are designed to assist in cleaning such as mud, small debris, and water out of ducts/conduits. **Note:** Shackles are not included and is purchased separately.

## Available in both the Sales and Hire Department

| CODE  | DESCRIPTION    | NECK ID | DIMENSIONS<br>L x W x D |
|-------|----------------|---------|-------------------------|
| 30320 | Squeegee 50mm  | 50mm    | 1150 x 500 x 500        |
| 30326 | Squeegee 80mm  | 80mm    | 1150 x 800 x 800        |
| 30512 | Squeegee 96mm  | 96mm    | 1150 x 960 x 960        |
| 30321 | Squeegee 100mm | 100mm   | 1150 x 1000 x 1000      |
| 30511 | Squeegee 122mm | 122mm   | 1150 x 1220 x 1220      |
| 30322 | Squeegee 125mm | 125mm   | 1150 x 1250 x 1250      |
| 30323 | Squeegee 140mm | 140mm   | 1150 x 1400 x 1400      |
| 30324 | Squeegee 150mm | 150mm   | 1150 x 1500 x 1500      |
| 30325 | Squeegee 170mm | 170mm   | 1150 x 1700 x 1700      |
| 30438 | Squeegee 180mm | 180mm   | 1150 x 1800 x 1800      |
| 30327 | Squeegee 230mm | 230mm   | 1150 x 2300 x 2300      |